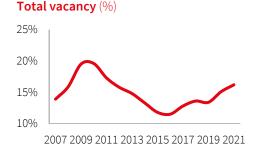

The Orange County market continued to show signs of its recovery as leasing activity improved for the second consecutive quarter. Compared to the previous quarter, Q4's leasing volume recorded a 38% increase, which was driven partly by large technology and automotive tenants, which accounted for 40% of the leasing volume in the quarter. County-wide, total available space decreased 7% quarter-over-quarter, marked the first decline in total availability since the onset of the pandemic. More specifically, sublease space declined 12% on the quarter, to 2.8 million s.f., inching closer to pre-pandemic level of 2.4 million s.f.. Total vacancy also showed a slight decline for the first time since 2020.

| Fundamentals         | Forecast         |
|----------------------|------------------|
| YTD net absorption   | -820,813 s.f. ▲  |
| Under construction   | 1,205,471 s.f. ▲ |
| Total vacancy        | 16.2% ▼          |
| Sublease vacancy     | 1,565,155 s.f. ▼ |
| Direct asking rent   | \$2.83 p.s.f. ▼  |
| Sublease asking rent | \$2.24 p.s.f. ▼  |
| Concessions          | Flat ▶           |

2007 2009 2011 2013 2015 2017 2019 2021