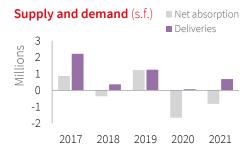

The Orange County market continued to show signs of its recovery as leasing activity improved for the second consecutive quarter. Compared to the previous quarter, Q4's leasing volume recorded a 38% increase, which was driven partly by large technology and automotive tenants, which accounted for 40% of the leasing volume in the quarter. County-wide, total available space decreased 7% quarter-over-quarter, marked the first decline in total availability since the onset of the pandemic. More specifically, sublease space declined 12% on the quarter, to 2.8 million s.f., inching closer to pre-pandemic level of 2.4 million s.f.. Total vacancy also showed a slight decline for the first time since 2020.

| Fundamentals         | Forecast         |
|----------------------|------------------|
| YTD net absorption   | -820,813 s.f. ▲  |
| Under construction   | 1,205,471 s.f. ▲ |
| Total vacancy        | 16.2% ▼          |
| Sublease vacancy     | 1,565,155 s.f. ▼ |
| Direct asking rent   | \$2.83 p.s.f. ▼  |
| Sublease asking rent | \$2.24 p.s.f. ▼  |
| Concessions          | Flat ▶           |