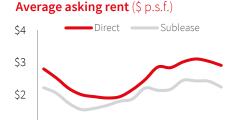

| Fundamentals         | Forecast         |
|----------------------|------------------|
| YTD net absorption   | -820,813 s.f. ▲  |
| Under construction   | 1,205,471 s.f. ▲ |
| Total vacancy        | 16.2% ▼          |
| Sublease vacancy     | 1,565,155 s.f. ▼ |
| Direct asking rent   | \$2.83 p.s.f. ▼  |
| Sublease asking rent | \$2.24 p.s.f. ▼  |
| Concessions          | Flat ▶           |